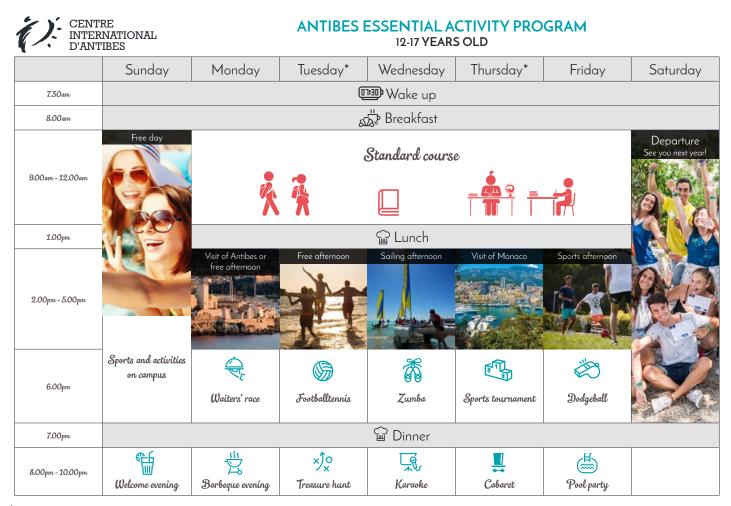

ANTIBES ESSENTIAL ACTIVITY PROGRAM 12-17 YEARS OLD

|                  | Sunday                                                                                                                                                                                                                                                                                                                                                                                                                                                                                                                                                                                                                                                                                                                                                                                                                                                                                                                                                                                                                                                                                                                                                                                                                                                                                                                                                                                                                                                                                                                                                                                                                                                                                                                                                                                                                                                                             | Monday                         | Tuesday*       | Wednesday         | Thursday*               | Friday           | Saturday         |
|------------------|------------------------------------------------------------------------------------------------------------------------------------------------------------------------------------------------------------------------------------------------------------------------------------------------------------------------------------------------------------------------------------------------------------------------------------------------------------------------------------------------------------------------------------------------------------------------------------------------------------------------------------------------------------------------------------------------------------------------------------------------------------------------------------------------------------------------------------------------------------------------------------------------------------------------------------------------------------------------------------------------------------------------------------------------------------------------------------------------------------------------------------------------------------------------------------------------------------------------------------------------------------------------------------------------------------------------------------------------------------------------------------------------------------------------------------------------------------------------------------------------------------------------------------------------------------------------------------------------------------------------------------------------------------------------------------------------------------------------------------------------------------------------------------------------------------------------------------------------------------------------------------|--------------------------------|----------------|-------------------|-------------------------|------------------|------------------|
| 7.30am           | Arrivals:<br>Welcome on board!                                                                                                                                                                                                                                                                                                                                                                                                                                                                                                                                                                                                                                                                                                                                                                                                                                                                                                                                                                                                                                                                                                                                                                                                                                                                                                                                                                                                                                                                                                                                                                                                                                                                                                                                                                                                                                                     |                                |                |                   |                         |                  |                  |
| 8.00am           | Breakfast                                                                                                                                                                                                                                                                                                                                                                                                                                                                                                                                                                                                                                                                                                                                                                                                                                                                                                                                                                                                                                                                                                                                                                                                                                                                                                                                                                                                                                                                                                                                                                                                                                                                                                                                                                                                                                                                          |                                |                |                   |                         |                  |                  |
| 9.00am - 12.00am | Electron of the second se | for new arrivals<br>on Mondays | <b>永</b> 柒     | Standard cours    | e<br>Q<br>              |                  | Visit of Monaco  |
| 1.00pm           | E Lunch                                                                                                                                                                                                                                                                                                                                                                                                                                                                                                                                                                                                                                                                                                                                                                                                                                                                                                                                                                                                                                                                                                                                                                                                                                                                                                                                                                                                                                                                                                                                                                                                                                                                                                                                                                                                                                                                            |                                |                |                   |                         |                  |                  |
| 2.00pm - 5.00pm  | For new arrivals<br>Sports and activities                                                                                                                                                                                                                                                                                                                                                                                                                                                                                                                                                                                                                                                                                                                                                                                                                                                                                                                                                                                                                                                                                                                                                                                                                                                                                                                                                                                                                                                                                                                                                                                                                                                                                                                                                                                                                                          | Visit of Antibes               | Free afternoon | Sailing afternoon | Tree top adventure park | Sports afternoon |                  |
| 6.00рт           | on campus                                                                                                                                                                                                                                                                                                                                                                                                                                                                                                                                                                                                                                                                                                                                                                                                                                                                                                                                                                                                                                                                                                                                                                                                                                                                                                                                                                                                                                                                                                                                                                                                                                                                                                                                                                                                                                                                          | ()<br>Volleyball               | Circus         | <b>D</b> ance     | ()<br>Basketball        | Water games      | ()<br>Football   |
| 7.00pm           | Dinner                                                                                                                                                                                                                                                                                                                                                                                                                                                                                                                                                                                                                                                                                                                                                                                                                                                                                                                                                                                                                                                                                                                                                                                                                                                                                                                                                                                                                                                                                                                                                                                                                                                                                                                                                                                                                                                                             |                                |                |                   |                         |                  |                  |
| 8.00pm - 10.00pm | Welcome evening                                                                                                                                                                                                                                                                                                                                                                                                                                                                                                                                                                                                                                                                                                                                                                                                                                                                                                                                                                                                                                                                                                                                                                                                                                                                                                                                                                                                                                                                                                                                                                                                                                                                                                                                                                                                                                                                    | Barbeque evening               | Casino evening | Film evening      | Cabaret                 | Disco evening    | Olympics evening |