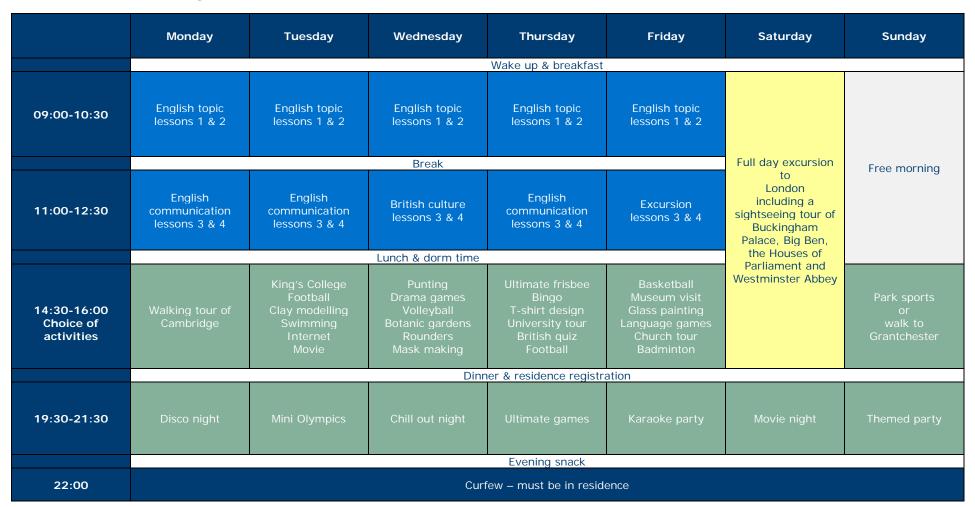

### Sir Michael (Residential) Example Timetable 2018

#### Week One – Morning Lessons





# Sir Michael (Residential) Example Timetable 2018



#### Week Two – Afternoon Lessons

|                                        | Monday                                                                              | Tuesday                                                                       | Wednesday                                                                          | Thursday                                                                                      | Friday                                                                                     | Saturday                                   | Sunday      |  |
|----------------------------------------|-------------------------------------------------------------------------------------|----------------------------------